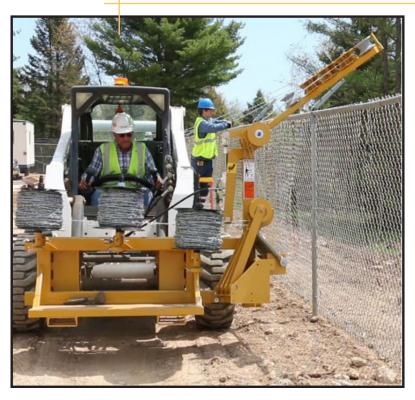

## **Barbed Wire Dispenser**

Stretching barbed wire or tension wire can be a time consuming job. With the Barbed Wire Dispenser from L&C Enterprises-USA, Inc. all three strands of barbed wire and two strands of tension wire can be put in place in half the time. The Barbed Wire Dispenser makes dispensing wire safer and faster.

The Barbed Wire Dispenser easily hooks to a skid-steer. The three rolls of barbed wire are kept separate to prevent tangles. The wire coming out of the upper guide rollers is perfectly spaced at your desired tension to fit in the barbed arms at the top of the posts. You will save an incredible amount of time by dispensing several strands of tensioned barbed wire at the same time.

- Dispenses three rolls of barbed wire and two rolls of tension wire.
- Barbed wire tension is adjustable.
- Dispense barbed wire faster than your competitor.
- · Unit is able to carry extra barbed wire or tension wire rolls for easy changing.
- Blasted, primed and painted.