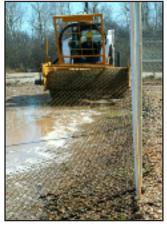

The Rapid Roller handles 5 foot to 8 foot fabric and with the longer adjusting arm will roll fabric up to 12 feet high. Simply cut the fabric from the posts, hook it to the Rapid Roller and wind up the fabric. No rolling by hand or uneven rolls. You can roll up to 100 feet of fabric in just a few minutes. If the fabric is short, hog ring the next fabric to the roll and continue rolling. The Rapid Roller easily attaches to a skid-steer. You can roll fabric in difficult areas, even high grass. Shake leaves and debris free by raising the fabric in the air. Designed by fencers who know the business, you will wonder why you ever rolled fabric by hand before.