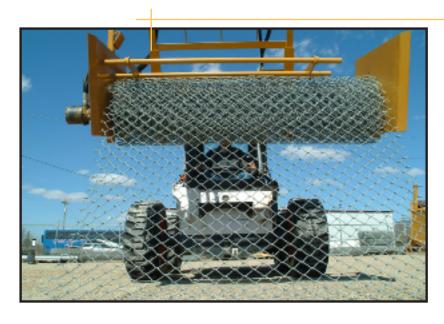

## **Rapid Roller**

The Rapid Roller greatly speeds up the process of rolling up temporary or used fabric at the job site. You will roll a perfect roll every time making it appealing for resale. The rolls are also easy to store for later use or disposal.

The Rapid Roller handles 5 foot to 8 foot fabric and with the longer adjusting arm will roll fabric up to 12 feet high. Simply cut the fabric from the posts, hook it to the Rapid Roller and wind up the fabric. No rolling by hand or uneven rolls. You can roll up to 100 feet of fabric in just a few minutes. If the fabric is short, hog ring the next fabric to the roll and continue rolling. The Rapid Roller easily attaches to a skid-steer. You can roll fabric in difficult areas, even high grass. Shake leaves and debris free by raising the fabric in the air. Designed by fencers who know the business, you will wonder why you ever rolled fabric by hand before.

- Safety Guide prevents accidental operations.
- Roll speed adjusts as bundle increases.
- Side Assembly easily adjusts to different fabric heights.
- Blasted, primed and painted.

Do you find it difficult to roll fabric by hand? We can show you how much easier it is with the Rapid Roller. Give us a call.