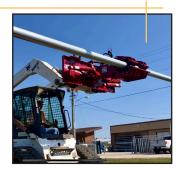

## **EZ SPOT UR Post Setter**

The EZ Spot UR Post Setter is our most recent piece of equipment that L&C Enterprises-USA, Inc. added as recommended equipment to have in the fence industry. When Installing Long or heavy posts, using equipment designed to handle these posts safely is worth having. With today's labor force getting more scarce, employee safety should be every company's goal. As the years go by, keeping your current labor force healthy makes sense. Having great equipment at your disposal, getting jobs done with your current workforce is possible, even for an aging company.

RATED AT 36in / 910mm FROM THE BASE PLATE

The EZ Spot UR Post Setter can handle post sizing from 4" to 14" in diameter and as long as 32'. Consult Chart for Operating capacities. Note: Inserts can be purchased to make the unit close down to 0".

## **EZSPOT UR Features** at a glance

| Highlights                                                                | Weight Capacity                                                      | Height Capacity              | Applications                       |
|---------------------------------------------------------------------------|----------------------------------------------------------------------|------------------------------|------------------------------------|
| Rubber pads grip posts<br>firmly<br>Articulates posts for easy<br>setting | 1,100 lbs max<br>based on skid-<br>steer capacity<br>See above chart | Installs up to a 32'<br>post | Steel posts<br>Wood posts<br>Poles |