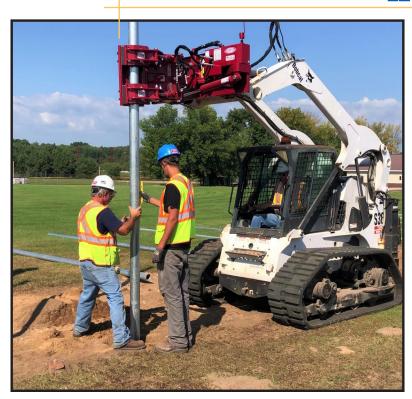

## **EZ SPOT UR Post Setter**

The EZ Spot UR Post Setter is our most recent piece of equipment that L&C Enterprises-USA, Inc. added as recommended equipment to have in the fence industry. When Installing Long or heavy posts, using equipment designed to handle these posts safely is worth having. With today's labor force getting more scarce, employee safety should be every company's goal. As the years go by, keeping your current labor force healthy makes sense. Having great equipment at your disposal, getting jobs done with your current workforce is possible, even for an aging company.

RATED AT 36in / 910mm FROM THE BASE PLATE

The EZ Spot UR Post Setter can handle post sizing from 4" to 14" in diameter and as long as 32'. Consult Chart for Operating capacities. Note: Inserts can be purchased to make the unit close down to 0".

## **EZSPOT UR Features** at a glance

| Highlights                                                                | Weight Capacity                                                      | Height Capacity              | Applications                       |
|---------------------------------------------------------------------------|----------------------------------------------------------------------|------------------------------|------------------------------------|
| Rubber pads grip posts<br>firmly<br>Articulates posts for easy<br>setting | 1,100 lbs max<br>based on skid-<br>steer capacity<br>See above chart | Installs up to a 32'<br>post | Steel posts<br>Wood posts<br>Poles |