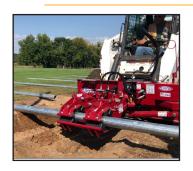

## **EZ SPOT UR Post Setter**

The EZ Spot UR Post Setter is our most recent piece of equipment that L&C Enterprises-USA, Inc. added as recommended equipment to have in the fence industry. When Installing Long or heavy posts, using equipment designed to handle these posts safely is worth having. With today's labor force getting more scarce, employee safety should be every company's goal. As the years go by, keeping your current labor force healthy makes sense. Having great equipment at your disposal, getting jobs done with your current workforce is possible, even for an aging company.

RATED AT 36in / 910mm FROM THE BASE PLATE

The EZ Spot UR Post Setter can handle post sizing from 4" to 14" in diameter and as long as 32'. Consult Chart for Operating capacities. Note: Inserts can be purchased to make the unit close down to 0".

## **EZSPOT UR Features** at a glance

| Highlights                                                                | Weight Capacity                                                      | Height Capacity              | Applications                       |
|---------------------------------------------------------------------------|----------------------------------------------------------------------|------------------------------|------------------------------------|
| Rubber pads grip posts<br>firmly<br>Articulates posts for easy<br>setting | 1,100 lbs max<br>based on skid-<br>steer capacity<br>See above chart | Installs up to a 32'<br>post | Steel posts<br>Wood posts<br>Poles |