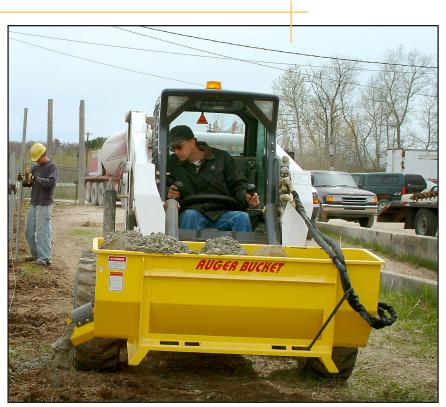

## **Talet Auger Bucket**

Reach hard to maneuver fence lines with the Talet Auger Bucket. There is no need to wheelbarrow and shovel concrete to post holes that are difficult to reach. The Auger Bucket fills holes quickly and without spillage.

Quick-tach mounts on the front and back of the Auger Bucket allows you to hook up to a skid-steer for right or left hand discharge. Fill the Auger Bucket with up to 1/2 yard concrete mix (or 3/4 yard with optional extension) and easily fill post holes. Turning the auger forward discharges the material. There are three augers to choose from —-concrete dispensing auger, mixing dispensing auger and the sand dispensing auger for filling sand bags. Cleaning is easy. Run the auger until all of the concrete material is gone and spray with a hose.

Pouring cement shouldn't take a lot of time. We can help you speed up the process. Give us a call. It's easy to put up fence posts with the Talet Auger Bucket.