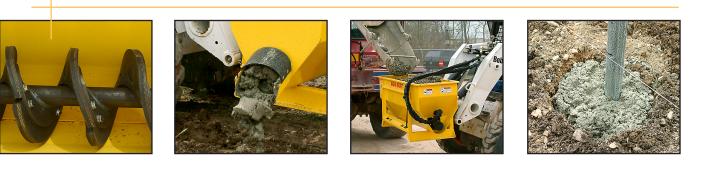

Quick-tach mounts on the front and back of the Auger Bucket allows you to hook up to a skid-steer for right or left hand discharge. Fill the Auger Bucket with up to 1/2 yard concrete mix (or 3/4 yard with optional extension) and easily fill post holes. Turning the auger forward discharges the material. There are three augers to choose from —-concrete dispensing auger, mixing dispensing auger and the sand dispensing auger for filling sand bags. Cleaning is easy. Run the auger until all of the concrete material is gone and spray with a hose.

## Auger Bucket Features at a glance

| Highlights                                                                                                                | Auger                                                       | Capacity                                                    | Possible Uses                                                                         |
|---------------------------------------------------------------------------------------------------------------------------|-------------------------------------------------------------|-------------------------------------------------------------|---------------------------------------------------------------------------------------|
| <ul> <li>Quck-tach hookup</li> <li>Left or right discharge</li> <li>Easy cleanup</li> <li>One person operation</li> </ul> | Concrete Dispensing<br>Mixing Dispensing<br>Sand Dispensing | 1/2 yard<br>(3/4 yard with<br>optional hopper<br>extension) | Formwork, Concrete,<br>Landscaping, Fencing,<br>Pot Hole Filling, Sand<br>Bag Filling |
|                                                                                                                           | 🔥 L&C Ent                                                   | erprises-USA                                                |                                                                                       |